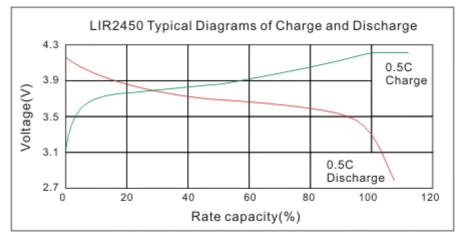

## 4. ELECTRICAL CHARACTERISTICS

Charge: CC/CV 4.2V, 50mA(0.5C) Total 5hours Discharge: 50mA(0.5C) Cut-off at 3.0V Temperature: 25°C