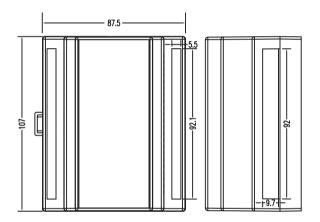

## **Standard Din-rail Enclosure**

## KLS24-JG4-03 88\*107\*59mm Standard rail Enclosure

#### Note:

Productor Material:ABS Surface Treatment:Smooth

#### **Product Description:**

- \* Product is suitable for the power module compartment, acquisition, transmitter, transducer transmitter signal isolation, etc.
- \* Product Standard accessories: cover, base, red retainer 1
- \* Box body with the hook connection, tool-free installation
- \* Both sides of the product can be equipped with plug-in terminal spacing 5.08 unilateral 18, a total of 36
- \* Fast and simple standard 35 rail fixed









A-A



## ORDER INFORMATION

# Product NO.: KLS24-JG4-03

Pos. NO.

-No.