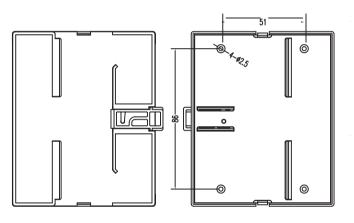

## KLS24-JG4-03 88\*107\*59mm Standard rail Enclosure

#### **Product Description:**

- \* Product is suitable for the power module compartment, acquisition, transmitter, transducer transmitter signal isolation, etc.
- \* Product Standard accessories: cover, base, red retainer 1
- \* Box body with the hook connection, tool-free installation
- \* Both sides of the product can be equipped with plug-in terminal spacing 5.08 unilateral 18, a total of 36
- \* Fast and simple standard 35 rail fixed