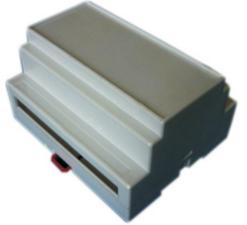

## KLS24-JG4-03 88\*107\*59mm Standard rail Enclosure

#### **Product Description:**

- \* Product is suitable for the power module compartment, acquisition, transmitter, transducer transmitter signal isolation, etc.
- \* Product Standard accessories: cover, base, red retainer 1
- \* Box body with the hook connection, tool-free installation
- \* Both sides of the product can be equipped with plug-in terminal spacing 5.08 unilateral 18, a total of 36
- \* Fast and simple standard 35 rail fixed