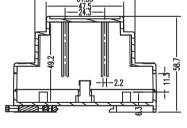

## **Standard Din-rail Enclosure**

## KLS24-JG4-03 88\*107\*59mm Standard rail Enclosure

#### Note:

Productor Material:ABS Surface Treatment:Smooth

#### **Product Description:**

- \* Product is suitable for the power module compartment, acquisition, transmitter, transducer transmitter signal isolation, etc.
- \* Product Standard accessories: cover, base, red retainer 1
- \* Box body with the hook connection, tool-free installation
- \* Both sides of the product can be equipped with plug-in terminal spacing 5.08 unilateral 18, a total of 36
- \* Fast and simple standard 35 rail fixed









A-A



## ORDER INFORMATION

# Product NO.: KLS24-JG4-03

Pos. NO.

-No.