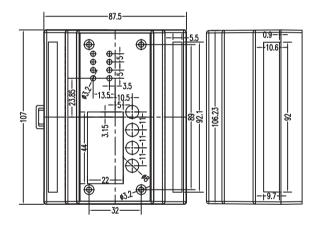

### KLS24-JG4-03-2 88\*107\*59mm Standard rail Enclosure

#### **Product Description:**

- \* Product is suitable for the power module box, collector,
- transmitter, transducer transmitter signal isolation and other
- \* Product Standard accessories: cover, base, red retainer 1
- \* Product Cover window size: 44 \* 22mm
- \* Box body with the hook connection, tool-free installation
- \* Both sides of the product can be equipped with plug-in terminal pitch of 5.08 unilateral 18, a total of 36
- \* Fast and simple standard 35 rail fixing
- \* Color and villages bulk material can be customized
- \* Product, as the case may require modification (eg: opening, etc.)