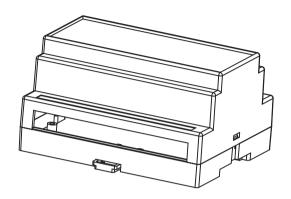

### KLS24-JG4-03-2 88\*107\*59mm Standard rail Enclosure

#### **Product Description:**

- \* Product is suitable for the power module box, collector,
- transmitter, transducer transmitter signal isolation and other
- \* Product Standard accessories: cover, base, red retainer 1
- \* Product Cover window size: 44 \* 22mm
- \* Box body with the hook connection, tool-free installation
- \* Both sides of the product can be equipped with plug-in terminal pitch of 5.08 unilateral 18, a total of 36
- \* Fast and simple standard 35 rail fixing
- \* Color and villages bulk material can be customized
- \* Product, as the case may require modification (eg: opening, etc.)