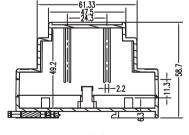

## **Standard Din-rail Enclosure**

### KLS24-JG4-03-2 88\*107\*59mm Standard rail Enclosure

#### Note:

Productor Material:ABS Surface Treatment:Smooth

#### **Product Description:**

- \* Product is suitable for the power module box, collector,
- transmitter, transducer transmitter signal isolation and other
- \* Product Standard accessories: cover, base, red retainer 1
- \* Product Cover window size: 44 \* 22mm
- \* Box body with the hook connection, tool-free installation
- \* Both sides of the product can be equipped with plug-in terminal pitch of 5.08 unilateral 18, a total of 36
- \* Fast and simple standard 35 rail fixing
- \* Color and villages bulk material can be customized
- \* Product, as the case may require modification (eg: opening, etc.)









A-A



## ORDER INFORMATION

# Product NO.: KLS24-JG4-03-2

Pos. NO.

-No.