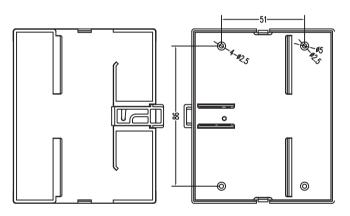

#### **Product Description:**

- \* Product is suitable for the power module box, collector,
- transmitter, transducer transmitter signal isolation and other
- \* Product Standard accessories: cover, base, red retainer 1
- \* Product Cover window size: 44 \* 22mm
- \* Box body with the hook connection, tool-free installation
- \* Both sides of the product can be equipped with plug-in terminal pitch of 5.08 unilateral 18, a total of 36
- \* Fast and simple standard 35 rail fixing
- \* Color and villages bulk material can be customized
- \* Product, as the case may require modification (eg: opening, etc.)