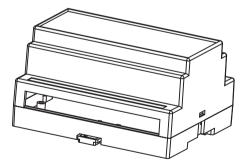

### KLS24-JG4-03-2 88\*107\*59mm Standard rail Enclosure

#### **Product Description:**

- \* Product is suitable for the power module box, collector,
- transmitter, transducer transmitter signal isolation and other
- \* Product Standard accessories: cover, base, red retainer 1
- \* Product Cover window size: 44 \* 22mm
- \* Box body with the hook connection, tool-free installation
- \* Both sides of the product can be equipped with plug-in terminal pitch of 5.08 unilateral 18, a total of 36
- \* Fast and simple standard 35 rail fixing
- \* Color and villages bulk material can be customized
- \* Product, as the case may require modification (eg: opening, etc.)