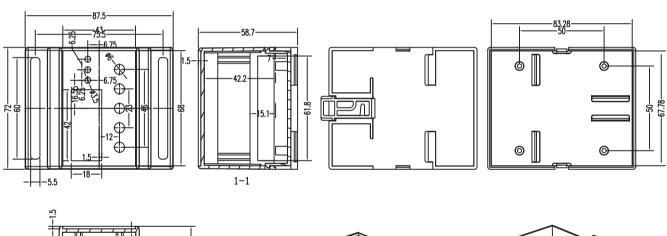

#### 88\*72\*59mm Standard rail Enclosure KLS24-JG4-02-5

- \* Display Window Size: 42 \* 18mm

  \* Product sides terminal Optional:

  (1) with a pitch of 5.08 Pluggable terminal unilateral 12, a total of 24 (2) with a pitch of 5.0 unilateral screw-type terminal 12, a total of 24
- \* Fast and simple standard 35 rail fixed