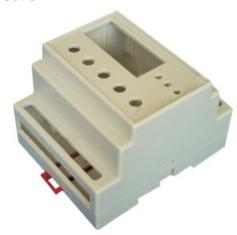

# Standard Din-rail Enclosure

#### 88\*72\*59mm Standard rail Enclosure KLS24-JG4-02-5

### **Product Description:**

- \* Product is suitable for the power module compartment, acquisition, transmitter, transducer transmitter signal isolation, etc.
- \* Product Standard accessories: cover, base, red retainer 1
- \* Box body with the hook connection, tool-free installation