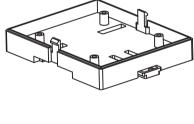

#### 88\*72\*59mm Standard rail Enclosure KLS24-JG4-02-5

### **Product Description:**

- \* Product is suitable for the power module compartment, acquisition, transmitter, transducer transmitter signal isolation, etc.
- \* Product Standard accessories: cover, base, red retainer 1
- \* Box body with the hook connection, tool-free installation

- \* Display Window Size: 42 \* 18mm

  \* Product sides terminal Optional:

  (1) with a pitch of 5.08 Pluggable terminal unilateral 12, a total of 24 (2) with a pitch of 5.0 unilateral screw-type terminal 12, a total of 24
- \* Fast and simple standard 35 rail fixed