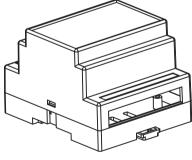

# Standard Din-rail Enclosure

#### 88\*72\*59mm Standard rail Enclosure KLS24-JG4-02-5

### **Product Description:**

- \* Product is suitable for the power module compartment, acquisition, transmitter, transducer transmitter signal isolation, etc.
- \* Product Standard accessories: cover, base, red retainer 1
- \* Box body with the hook connection, tool-free installation