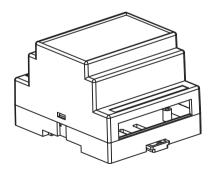

#### 88\*72\*59mm Standard rail Enclosure KLS24-JG4-02-4

### **Product Description:**

- \* Product is suitable for the power module compartment, acquisition, transmitter, transducer transmitter signal isolation, etc.
- \* Product Standard accessories: cover, base, red retainer 1
- \* Box body with the hook connection, tool-free installation
- \* Internal pillar height of 7mm
- \* Product sides terminal Optional:
  (1) with a pitch of 5.08 Pluggable terminal unilateral 12, a total of 24 (2) with a pitch of 5.0 unilateral screw-type terminal 12, a total of 24
- \* Fast and simple standard 35 rail fixed