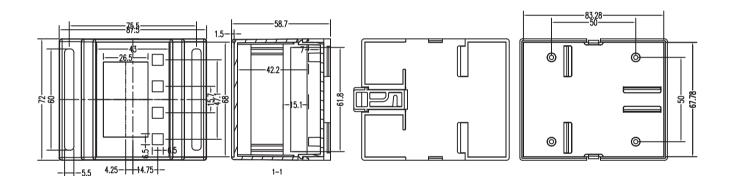

#### 88\*72\*59mm Standard rail Enclosure KLS24-JG4-02-4

### **Product Description:**

- \* Product is suitable for the power module compartment, acquisition, transmitter, transducer transmitter signal isolation, etc.
- \* Product Standard accessories: cover, base, red retainer 1
- \* Box body with the hook connection, tool-free installation
- \* Internal pillar height of 7mm
- \* Product sides terminal Optional:
  (1) with a pitch of 5.08 Pluggable terminal unilateral 12, a total of 24 (2) with a pitch of 5.0 unilateral screw-type terminal 12, a total of 24
- \* Fast and simple standard 35 rail fixed