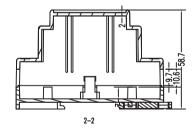

#### 88\*72\*59mm Standard rail Enclosure KLS24-JG4-02-4

### **Product Description:**

- \* Product is suitable for the power module compartment, acquisition, transmitter, transducer transmitter signal isolation, etc.
- \* Product Standard accessories: cover, base, red retainer 1
- \* Box body with the hook connection, tool-free installation
- \* Internal pillar height of 7mm
- \* Product sides terminal Optional:
  (1) with a pitch of 5.08 Pluggable terminal unilateral 12, a total of 24 (2) with a pitch of 5.0 unilateral screw-type terminal 12, a total of 24
- \* Fast and simple standard 35 rail fixed