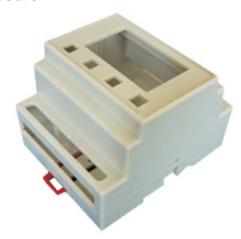

#### 88\*72\*59mm Standard rail Enclosure KLS24-JG4-02-4

### **Product Description:**

- \* Product is suitable for the power module compartment, acquisition, transmitter, transducer transmitter signal isolation, etc.
- \* Product Standard accessories: cover, base, red retainer 1
- \* Box body with the hook connection, tool-free installation
- \* Internal pillar height of 7mm
- \* Product sides terminal Optional:
  (1) with a pitch of 5.08 Pluggable terminal unilateral 12, a total of 24 (2) with a pitch of 5.0 unilateral screw-type terminal 12, a total of 24
- \* Fast and simple standard 35 rail fixed