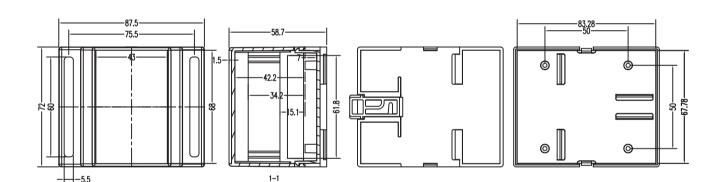

## Standard Din-rail Enclosure

KLS24-JG4-02-3 88\*72\*59mm Standard rail Enclosure