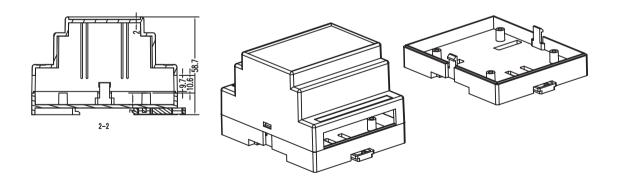

## **Product Description:**

- \* Product is suitable for the power module compartment, acquisition, transmitter, transducer transmitter signal isolation, etc.
- \* Product Standard accessories: cover, base, red retainer 1
- \* Box body with the hook connection, tool-free installation
- \* Both sides of the product can be equipped with plug-in terminal spacing 5.08 unilateral 12, a total of 24
- \* Fast and simple standard 35 rail fixed