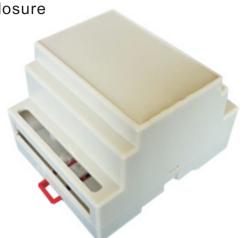

## Standard Din-rail Enclosure

KLS24-JG4-02-3 88\*72\*59mm Standard rail Enclosure

## **Product Description:**

- \* Product is suitable for the power module compartment, acquisition, transmitter, transducer transmitter signal isolation, etc.
- \* Product Standard accessories: cover, base, red retainer 1
- \* Box body with the hook connection, tool-free installation
- \* Both sides of the product can be equipped with plug-in terminal spacing 5.08 unilateral 12, a total of 24
- \* Fast and simple standard 35 rail fixed