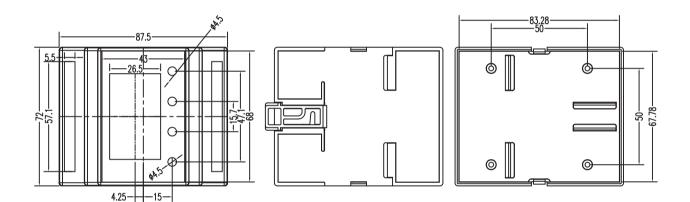

## Standard Din-rail Enclosure

KLS24-JG4-02-1 88\*72\*59mm Standard rail Enclosure

## **Product Description:**

- \* Product is suitable for the power module compartment, acquisition, transmitter, transducer transmitter signal isolation, etc.
- \* Product Standard accessories: cover, base, red retainer 1
- \* Box body with the hook connection, tool-free installation
- \* Internal pillar height 4mm
- \* Both sides of the product can be equipped with plug-in terminal spacing 5.08 unilateral 12, a total of 24
- \* Fast and simple standard 35 rail fixed