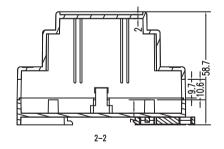

## Standard Din-rail Enclosure

KLS24-JG4-02-1 88\*72\*59mm Standard rail Enclosure

## **Product Description:**

- \* Product is suitable for the power module compartment, acquisition, transmitter, transducer transmitter signal isolation, etc.
- \* Product Standard accessories: cover, base, red retainer 1
- \* Box body with the hook connection, tool-free installation
- \* Internal pillar height 4mm
- \* Both sides of the product can be equipped with plug-in terminal spacing 5.08 unilateral 12, a total of 24
- \* Fast and simple standard 35 rail fixed