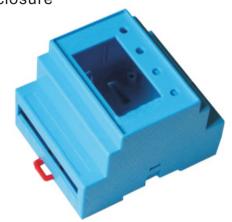

## Standard Din-rail Enclosure

KLS24-JG4-02-1 88\*72\*59mm Standard rail Enclosure

## **Product Description:**

- \* Product is suitable for the power module compartment, acquisition, transmitter, transducer transmitter signal isolation, etc.
- \* Product Standard accessories: cover, base, red retainer 1
- \* Box body with the hook connection, tool-free installation
- \* Internal pillar height 4mm
- \* Both sides of the product can be equipped with plug-in terminal spacing 5.08 unilateral 12, a total of 24
- \* Fast and simple standard 35 rail fixed