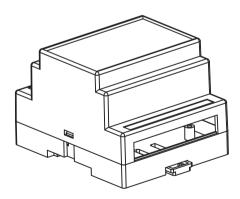

## Standard Din-rail Enclosure

KLS24-JG4-02-1 88\*72\*59mm Standard rail Enclosure

## **Product Description:**

- \* Product is suitable for the power module compartment, acquisition, transmitter, transducer transmitter signal isolation, etc.
- \* Product Standard accessories: cover, base, red retainer 1
- \* Box body with the hook connection, tool-free installation
- \* Internal pillar height 4mm
- \* Both sides of the product can be equipped with plug-in terminal spacing 5.08 unilateral 12, a total of 24
- \* Fast and simple standard 35 rail fixed