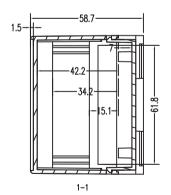

## Standard Din-rail Enclosure

KLS24-JG4-02-1 88\*72\*59mm Standard rail Enclosure

## **Product Description:**

- \* Product is suitable for the power module compartment, acquisition, transmitter, transducer transmitter signal isolation, etc.
- \* Product Standard accessories: cover, base, red retainer 1
- \* Box body with the hook connection, tool-free installation
- \* Internal pillar height 4mm
- \* Both sides of the product can be equipped with plug-in terminal spacing 5.08 unilateral 12, a total of 24
- \* Fast and simple standard 35 rail fixed