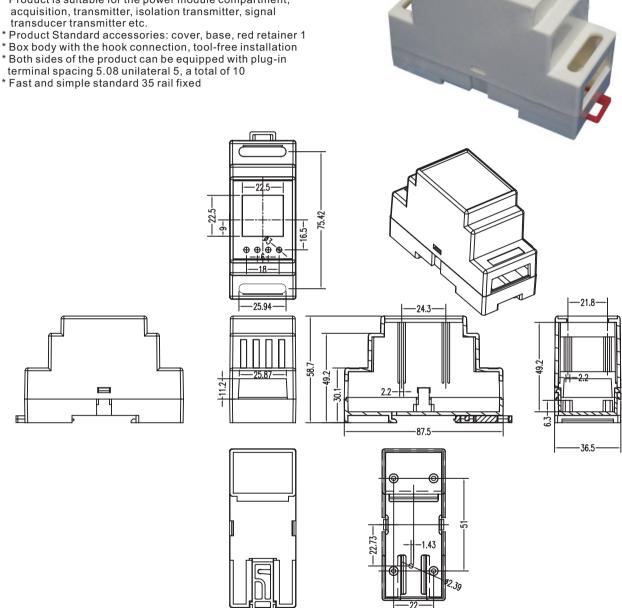

# Standard Din-rail Enclosure

88\*37\*59mm Standard rail Enclosure KLS24-JG4-01-12

### **Product Description:**

- \* Product is suitable for the power module compartment, acquisition, transmitter, isolation transmitter, signal

- \* Both sides of the product can be equipped with plug-in

## **ORDER INFORMATION**

Product NO.: KLS24-JG4-01-12

Pos. NO. N٥.