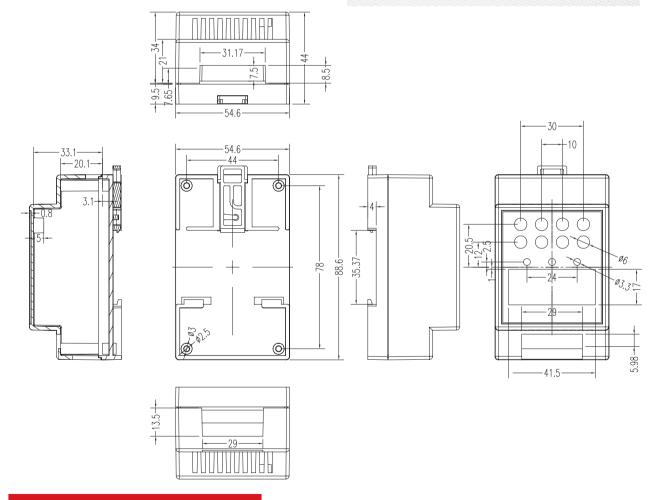

### **Standard Din-rail Enclosure**

#### KLS24-DG-013 88\*55\*44mm Standard rail Enclosure

#### **Product Description:**

- \* Product is suitable for the power module compartment, acquisition, transmitter, transducer transmitter signal isolation, etc.
- \* Product Standard accessories: cover, base, red retainer 1
- \* Cassette fixed by four screws
- \* Product of which side of the terminal Optional:
  - (1) screw-type terminal can be equipped with spacing 5.08 6; (2) 5.08 Pluggable terminal spacing can be equipped with five;
- \*Products can be installed on the other side spacing 5.08 Pluggable terminal can be equipped with six
- \* Fast and simple standard 35 rail fixed
- \* Product, as the case may require modification (eg: Hole)

## ORDER INFORMATION