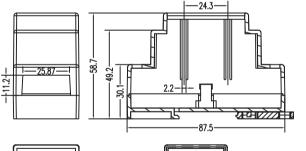

### KLS24-JG4-01-5 88\*37\*59mm Standard rail Enclosure

# Product NO.: KLS24-JG4-01-5

Pos. NO.

All specification & dimensions are subject to change, please call your nearest KLS sales represesntative for update information

-No.