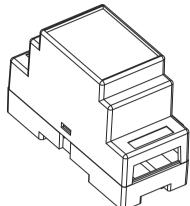

### KLS24-JG4-01-5 88\*37\*59mm Standard rail Enclosure

#### **Product Description:**

- \* Product is suitable for the power module box, collection, transmitters, isolation transmitter, signal transducer and other transmitter
- \* Product Standard accessories: cover, base, red retainer 1
- \* Box body with the hook-type connection, tool-free installation \* Product side terminal option: (1) with a pitch of 5.08 Pluggable terminal unilateral 5, a total of 10
- (2) with a pitch of 5.0 screw-type terminal unilateral 5, a total of 10 \* Fast and simple standard 35 rail fixing
- \* Color and villages bulk material can be customized
- \* Product cover may require modification