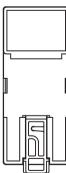

### KLS24-JG4-01-5 88\*37\*59mm Standard rail Enclosure

#### **Product Description:**

- \* Product is suitable for the power module box, collection, transmitters, isolation transmitter, signal transducer and other transmitter
- \* Product Standard accessories: cover, base, red retainer 1
- \* Box body with the hook-type connection, tool-free installation \* Product side terminal option: (1) with a pitch of 5.08 Pluggable terminal unilateral 5, a total of 10
- (2) with a pitch of 5.0 screw-type terminal unilateral 5, a total of 10 \* Fast and simple standard 35 rail fixing
- \* Color and villages bulk material can be customized
- \* Product cover may require modification