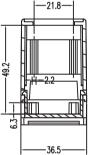

### KLS24-JG4-01-5 88\*37\*59mm Standard rail Enclosure

# Product NO.: KLS24-JG4-01-5

Pos. NO.

All specification & dimensions are subject to change, please call your nearest KLS sales represesntative for update information

-No.