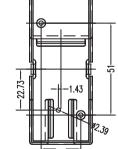

### KLS24-JG4-01-5 88\*37\*59mm Standard rail Enclosure

#### **Product Description:**

- \* Product is suitable for the power module box, collection, transmitters, isolation transmitter, signal transducer and other transmitter
- \* Product Standard accessories: cover, base, red retainer 1
- \* Box body with the hook-type connection, tool-free installation \* Product side terminal option: (1) with a pitch of 5.08 Pluggable terminal unilateral 5, a total of 10
- (2) with a pitch of 5.0 screw-type terminal unilateral 5, a total of 10 \* Fast and simple standard 35 rail fixing
- \* Color and villages bulk material can be customized
- \* Product cover may require modification