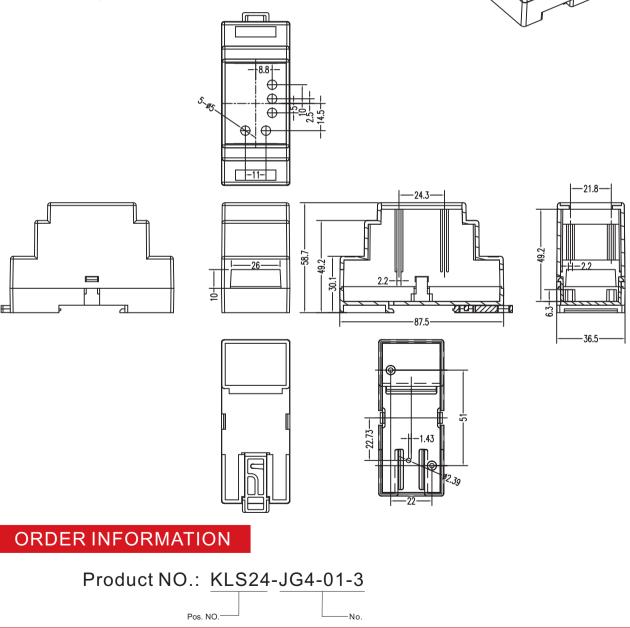

## KLS24-JG4-01-3 88\*37\*59mm Standard rail Enclosure

## Note:

Productor Material:ABS

## **Product Description:**

- \* Product is suitable for the power module box, collection, transmitters, isolation transmitter, signal transducer and other transmitter
- \* Cover five holes with a diameter of 5mm
- \* Product Standard accessories: cover, base, red retainer 1
- \* Box body with the hook-type connection, tool-free installation
- \* Both sides of the product can be equipped with plug-in
- terminal pitch 5.08 unilateral 5, a total of 10
- \* Fast and simple standard 35 rail fixing
- \* Color and villages bulk material can be customized
- \* Product cover may require modification