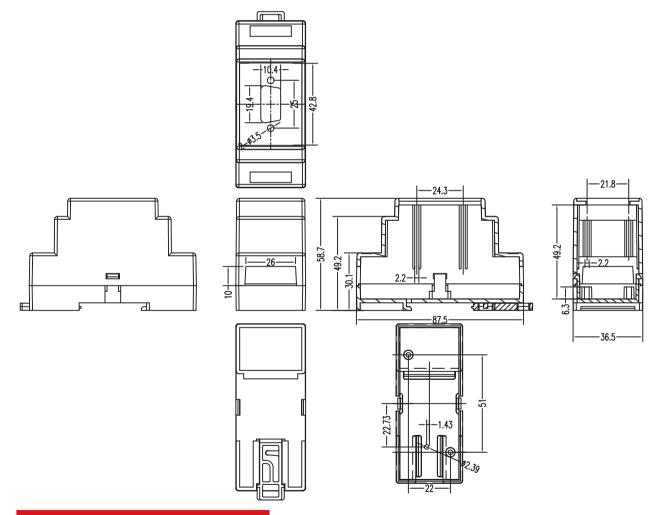

## Standard Din-rail Enclosure

KLS24-JG4-01-2 88\*37\*59mm Standard rail Enclosure

## **Product Description:**

- \* Product is suitable for the power module box, collector, transmitter, transducer transmitter signal isolation and other
- \* Product Standard accessories: cover, base, red retainer 1
- \* Box body with the hook connection, tool-free installation
- \* Both sides of the product can be equipped with plug-in terminal pitch 5.08 unilateral 5, a total of 10
- \* Fast and simple standard 35 rail fixing
- \* Color and villages bulk material can be customized
- \* Product cover may require modification