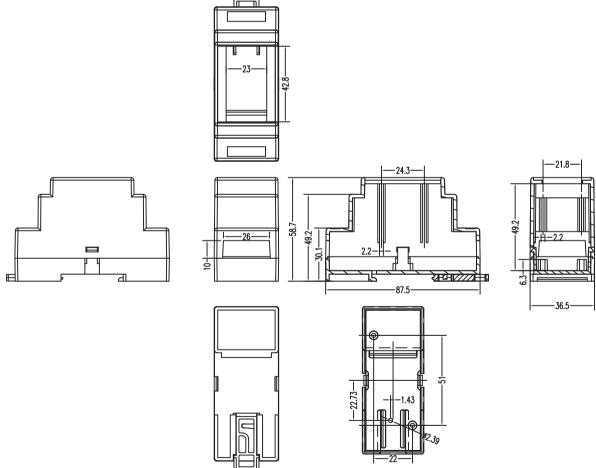

## KLS24-JG4-01-1 88\*37\*59mm Standard rail Enclosure

### **Product Description:**

- \* Product is suitable for the power module compartment, acquisition, transmitter, isolation transmitter, signal transducer transmitter etc.
- \* Product Standard accessories: cover, base, red retainer 1
- \* Box body with the hook connection, tool-free installation
- \* Both sides of the product can be equipped with plug-in terminal spacing 5.08 unilateral 5, a total of 10
- \* Fast and simple standard 35 rail fixed